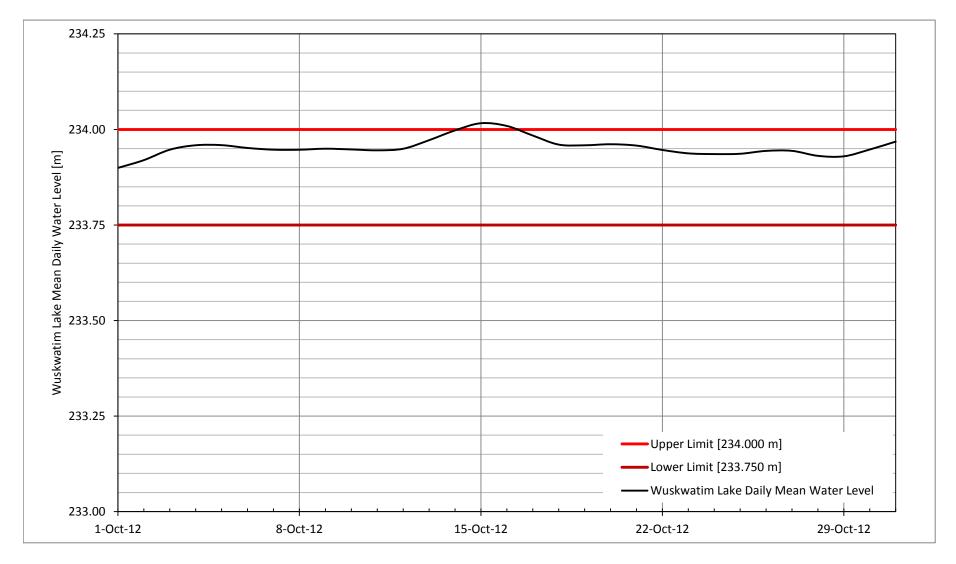

Wuskwatim Lake Mean Daily Water Level (with wind and wave effects eliminated) ranged between 233.9 m and 234.02 m for the month of October (Figure 4). Manitoba Conservation and Water Stewartship was notified of the licence violation.

## Wuskwatim Generating Station - Wuskwatim Lake Mean Daily Water Level Monthly Compliance Report for October 2012

Note: Wuskwatim Lake Mean Daily Water Level is calculated using Wuskwatim Lake gauges 05TF006, 05TF771, 05TF772, 05TF774, & 05TF775