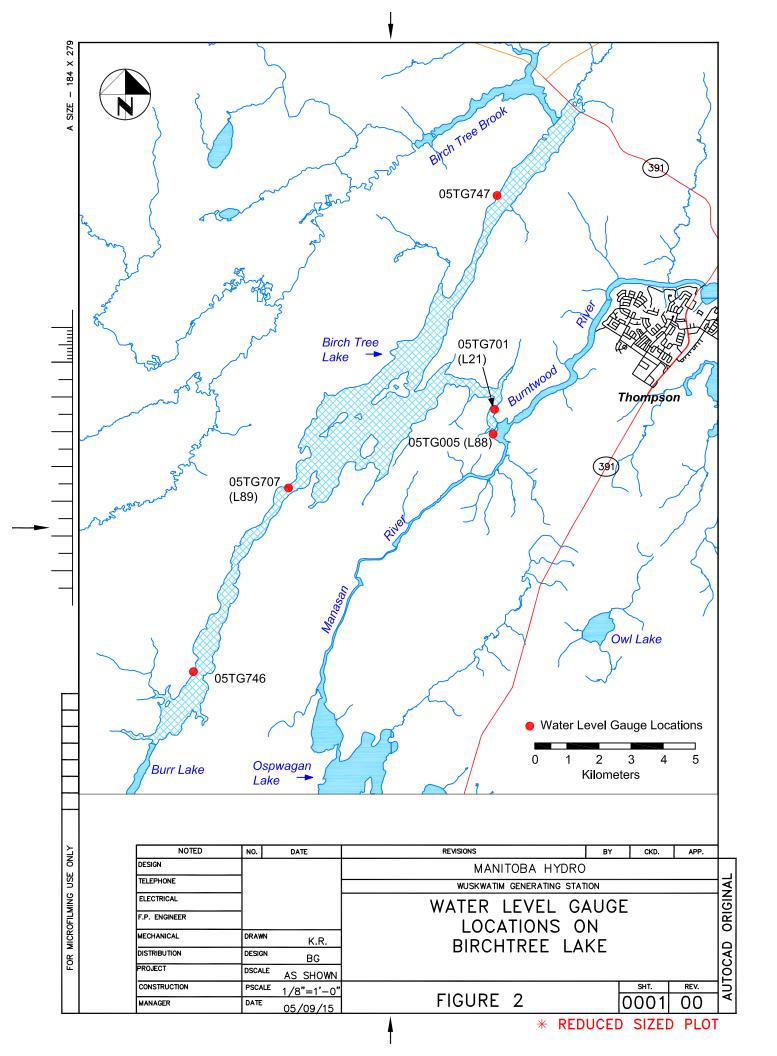

Figure 1 is a general location plan of the Wuskwatim Lake water level gauges used to generate the data for this report. Figure 2 is a general location plan of the Birchtree Lake water level gauges.

Wuskwatim Lake Hourly Water Levels ranged between 233.88 m and 234.03 m for the month of October. (Figure 3)