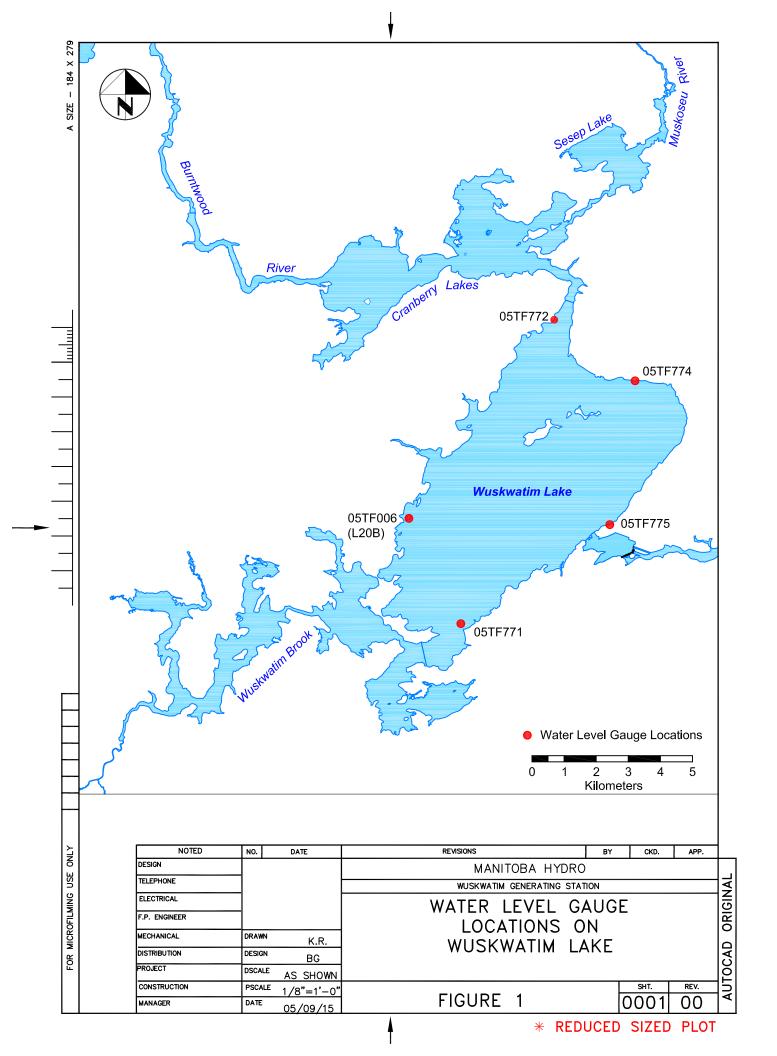

Figure 1 is a general location plan of the Wuskwatim Lake water level gauges used to generate the data for this report. Figure 2 is a general location plan of the Birchtree Lake water level gauges.

Wuskwatim Lake Hourly Water Levels ranged between 233.88 m and 234.03 m for the month of October. (Figure 3)