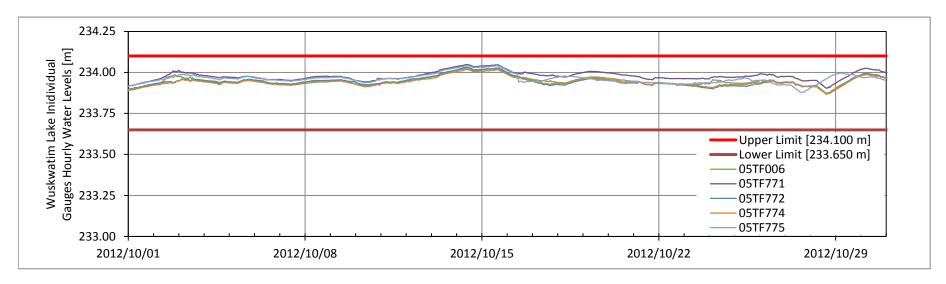

Wuskwatim Lake Mean Daily Water Level (with wind and wave effects eliminated) ranged between 233.9 m and 234.02 m for the month of October (Figure 4). Manitoba Conservation and Water Stewartship was notified of the licence violation.

## Wuskwatim Generating Station - Wuskwatim Lake Mean Daily Water Level Monthly Compliance Report for October 2012

Note: Wuskwatim Lake Mean Daily Water Level is calculated using Wuskwatim Lake gauges 05TF006, 05TF771, 05TF772, 05TF774, & 05TF775