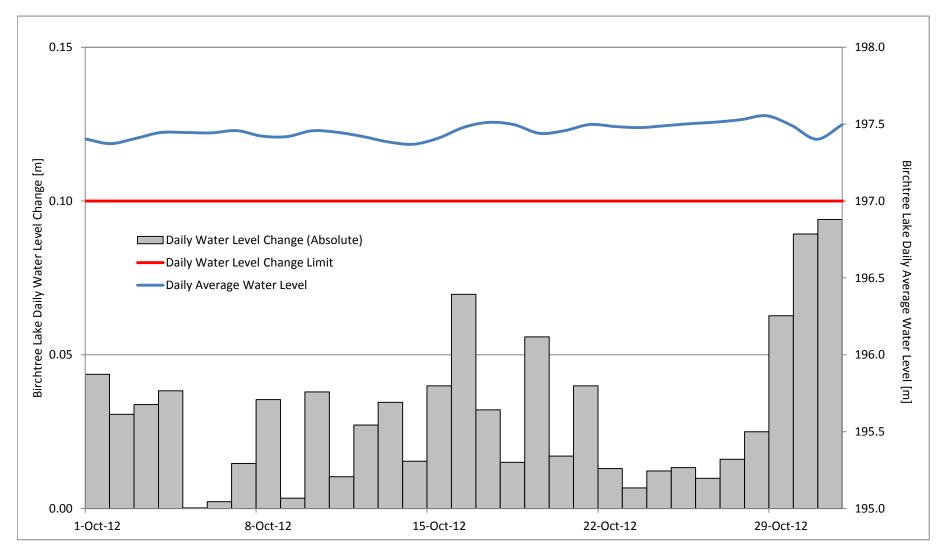

The maximum Birchtree Lake Daily Change in Water Level was 0.094 m (Figure 5)

## Wuskwatim Generating Station - Birchtree Lake Daily Water Level Change Monthly Compliance Report for October 2012

Note: The Birchtree Lake Daily Water Level Change is calculated using Birchtree Lake gauges 05TG701, 05TG707, 05TG746, & 05TG747

The daily water level change limit is equal to 0.1 m in open water conditions (May 1 to October 31) and 0.15 m in winter conditions (November 1 to April 30)