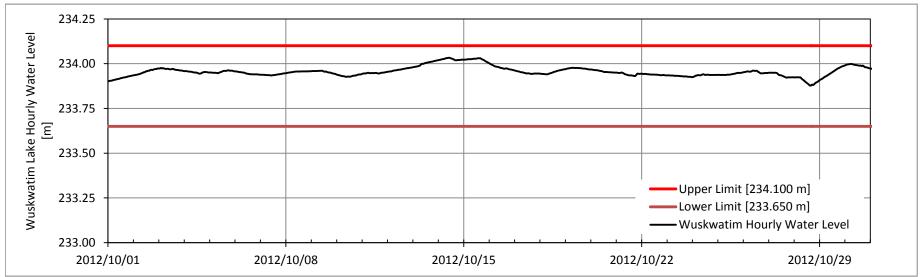

Figure 1 is a general location plan of the Wuskwatim Lake water level gauges used to generate the data for this report. Figure 2 is a general location plan of the Birchtree Lake water level gauges.

Wuskwatim Lake Hourly Water Levels ranged between 233.88 m and 234.03 m for the month of October. (Figure 3)

## Wuskwatim Generating Station - Wuskwatim Lake Hourly Water Levels Monthly Compliance Report for October 2012